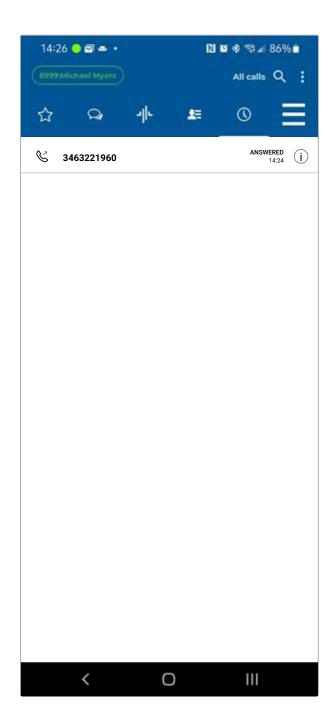

## Call history tab:

See calls received and made from mobile app.

Dial pad to make outbound calls.

**Additional settings tab**, can move active call to mobile app from desk phone, see voicemail box, park calls, or additional user settings (answering rules, voicemail greeting, turn on voicemail to email etc.).