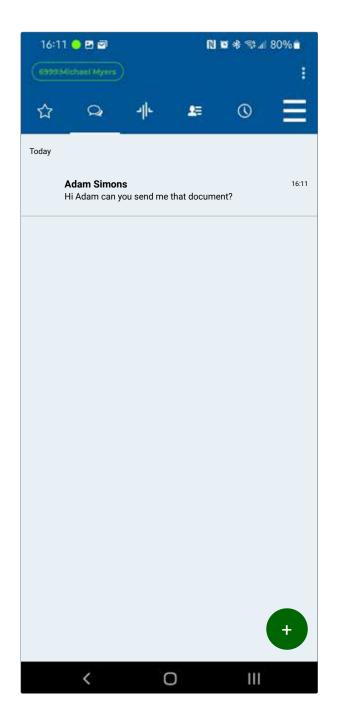

Favorite contacts page/company quick dial

SMS/chat tab, make/respond to threads