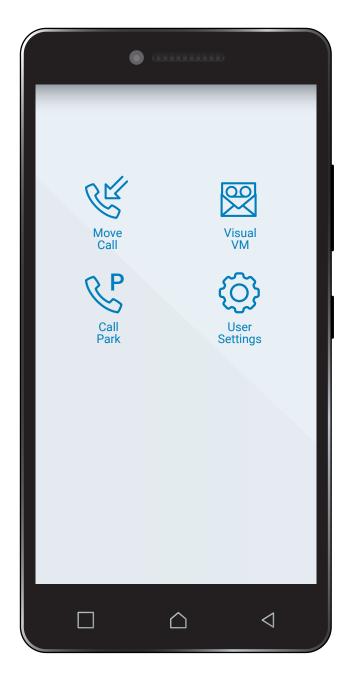

## Call history tab:

See calls received and made from mobile app.

Dial pad to make outbound calls.

**Additional settings tab**, can move active call to mobile app from desk phone, see voicemail box, park calls, or additional user settings (answering rules, voicemail greeting, turn on voicemail to email etc.).