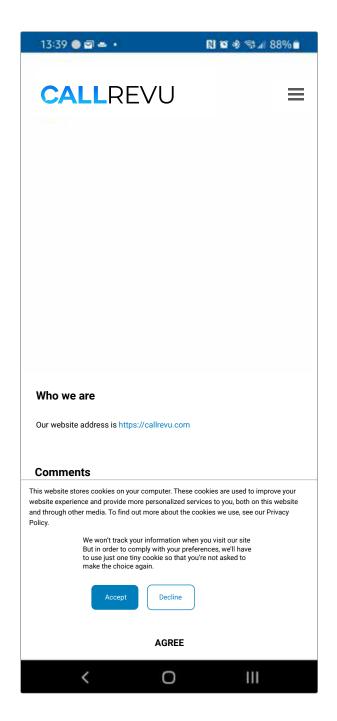

#### **IMPORTANT:**

Upon logging into the app, you will need to agree to Terms and Conditions as well as allowing CallRevu Mobile to access your smartphone's microphone and other optional permissions.

TOS Agreement page, click Accept.