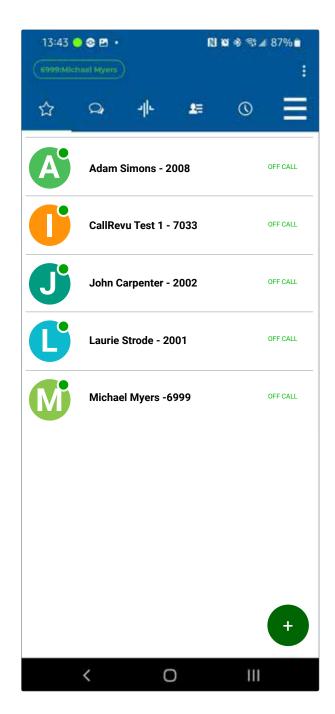

Favorite contacts page/company quick dial

SMS/chat tab, make/respond to threads

## Call history tab:

See calls received and made from mobile app.

Dial pad to make outbound calls.

**Additional settings tab**, can move active call to mobile app from desk phone, see voicemail box, park calls, or additional user settings (answering rules, voicemail greeting, turn on voicemail to email etc.).