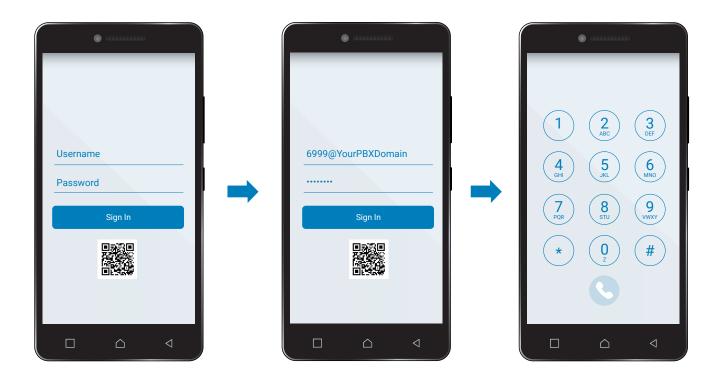

## 3. DOWNLOADING CALLREVU MOBILE

To download CallRevu Mobile go to your smartphone's App Store and search for CallRevu Mobile or use the link or QR code below:

# **CALL**REVU CallRevu Mobile

InteractiveTel LLC Free

https://apps.apple.com/us/app/totalcx-mobile/ id1618191033

## **Android:**

https://play.google.com/store/apps/ details?id=com.interactivetel.mobilecx.android

## 4. REGISTER CALLREVU MOBILE TO INTERACTIVETEL

Once the app is downloaded, use the credentials that you created from the welcome email to log into the app. In the example below, the end user's login or username is 6999@YourPBXDomain. Once you've entered your Username and Password, click to Sign In.